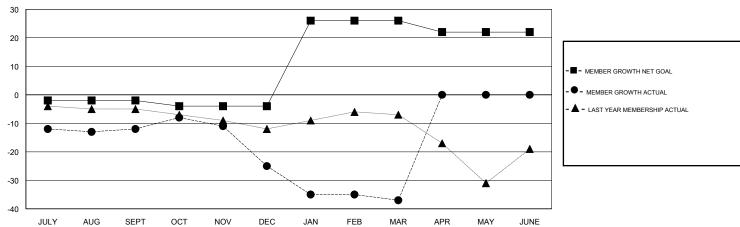

## GOALS AND ACTUAL MEMBERS CUMULATIVE

| DROPPED CLUBS: 1  DROPPED MEMBERS |    | 19 CLUBS OF 55 ADDED 1 OR MORE NEW MEMBERS | GENDER DISTRIBUTION  MALE 652 (61.34%)  FEMALE 411 (38.66%)  Women Percentage Fiscal Year Goal: 40% |     |
|-----------------------------------|----|--------------------------------------------|-----------------------------------------------------------------------------------------------------|-----|
| DECEASED                          | 5  | CLICK HERE FOR CUMULATIVE                  | TOTAL FAMILY UNIT MEMBERS                                                                           |     |
| CLUB CANCELLED                    | 16 | MEMBERSHIP DATA                            |                                                                                                     | 0.7 |
| OTHER                             | 51 |                                            | FAMILY MEMBERS PAYING HALF DUES                                                                     | 37  |
| TOTAL                             | 72 |                                            |                                                                                                     |     |